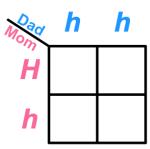

### **Questions:**

- 1. What *genotype* and *phenotype* allows for the bunny to camouflage?
  - a. Genotype –
  - **b.** Phenotype –
- **2.** Complete the Punnett Square to the right:

- **3.** What are the chances the baby bunny will have a round-shaped head? A slim-shaped head?
  - a. Round Shaped Head -
  - **b.** Slim Shaped Head –